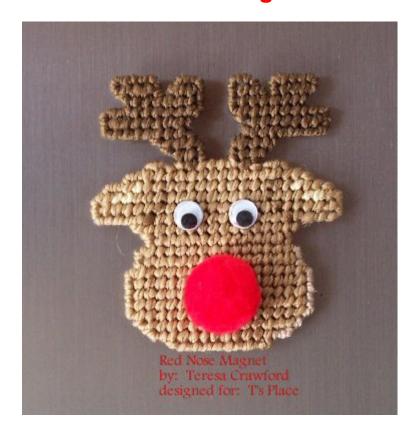

## **Red Nose Magnet**

Glue the wiggly eyes up near the ears, using the picture of the finished project as a guide. Then glue the red pom pom between the eyes further down the head, as shown in the picture. Also glue the magnetic strip to the back of the head - press hard to set the strip in place. Let dry and you're ready to hang on the fridge.