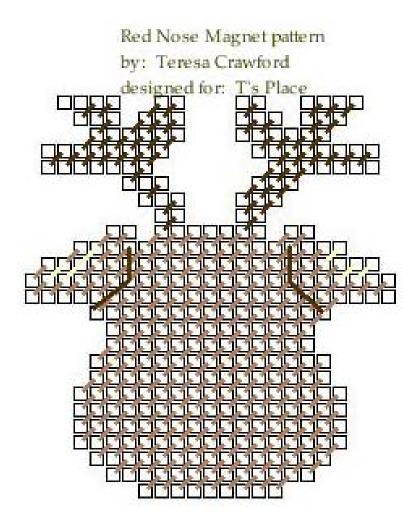

## **Instructions:**

Cut 1 piece of mesh 24 x 26 threads (23 x 25 holes). Follow the pattern to stitch the project. Using #14 Cinnamon yarn straight stitch the ear sections as indicated in the pattern. Overcast the reindeer in adjoining colors.